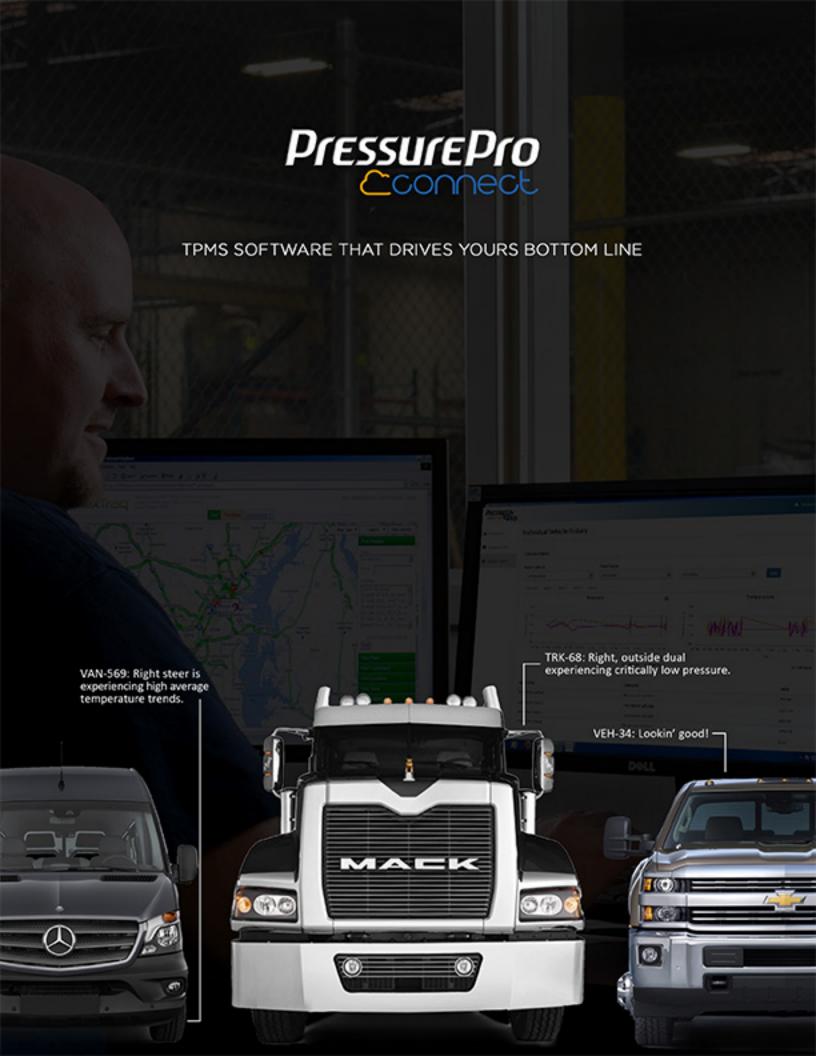

# **PressurePro** Connect

#### TIRE MANAGEMENT, SIMPLIFIED.

A comprehensive software platform, built specifically for fleets utilizing PressurePro's market leading Tire Performance Management Solutions, Connect arms users with complete back-end tire data reporting and analysis abilities, arming fleets with unmatched visibility and control of tire management practices.