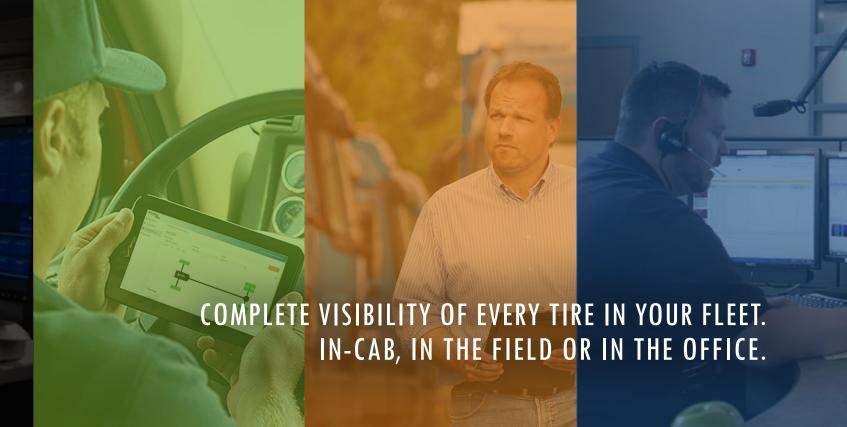

#### access from anywhere

Complete tire performance data, for your entire fleet, accessible from any device with an internet connection.

### easy-to-use dashboards

View prioritized tire performance data (including tire status and pressure & temperature graphing). by vehicle, terminal or fleetwide, in seconds

# already using connected devices?

Leverage PressurePro's FX to add powerful and cost effective tire pressure management for your entire operation.

The only Bluetooth TPMS option designed specifially for fleet applications, FX utilizes PressurePro's custom designed Fleet App to stream your tire performance data directly to Connect. The result? Drivers gain in-cab monitoring straight to their existing smart devices, while fleet controllers and managers gain full tire performance visibility for their entire fleet.