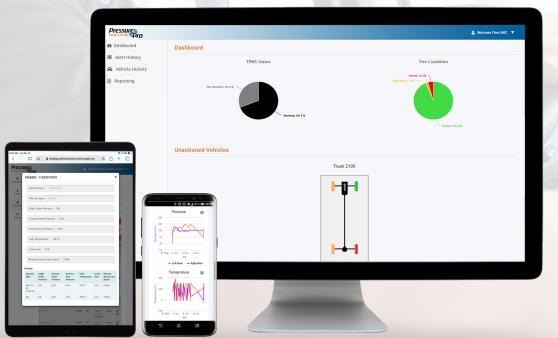

#### access from anywhere

Complete tire performance data, for your entire fleet, accessible from any device with an internet connection.

### easy-to-use dashboards

View prioritized tire performance data (including tire status and pressure & temperature graphing). by vehicle, terminal or fleetwide, in seconds